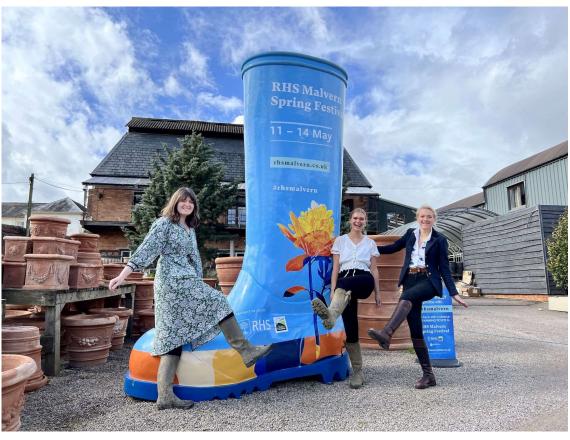

## RHS Malvern Spring Festival Giant Welly – in-situ artist session

| Project Title             | In-Situ artist session for RHS Malvern Spring Festival "Giant Welly"                                                                                                                                                                                                                                                                                                                                                                                                                                                                                                                                                             |
|---------------------------|----------------------------------------------------------------------------------------------------------------------------------------------------------------------------------------------------------------------------------------------------------------------------------------------------------------------------------------------------------------------------------------------------------------------------------------------------------------------------------------------------------------------------------------------------------------------------------------------------------------------------------|
| Client                    | Three Counties on behalf of RHS Malvern Spring Festival 2024                                                                                                                                                                                                                                                                                                                                                                                                                                                                                                                                                                     |
| Project Overview          | Three Counties is looking for a local artist to take part in an in-situ art session where the artist would add art to the RHS Malvern Spring Festival "Giant Welly", giving it a fresh creative identity to promote RHS Malvern Spring Festival 2024.                                                                                                                                                                                                                                                                                                                                                                            |
|                           | About the In-Situ Session                                                                                                                                                                                                                                                                                                                                                                                                                                                                                                                                                                                                        |
|                           | The session will take place at Three Counties Showground, Malvern, and should take no more than one afternoon to complete (4 hours). The session will be filmed/photographed so Three Counties can use the footage for content on social media and their website. Finishing touches can take place after filming. The session will also be used as a press call, for members of the press to attend should they wish to and spread the word. A pre-session site visit will be organised so the artist can view the Giant Welly in person, as well as any further visits needed to prep the surface ahead of the in-situ session. |
|                           | About the Giant Welly The Giant Welly is 10ft tall and made from fiberglass, with a lacquer finish. The Welly will be going "on tour" with its new design, and be housed at various tourist hotspots in the Three Counties – last year, host locations included John Lewis in Cheltenham, Gloucester Quays, Worcester Crowngate Shopping Centre, and many more. The Welly will be accompanied with signage to give full credit to the artist, giving a great level of exposure.                                                                                                                                                  |
|                           | About Three Counties & RHS Malvern Spring Festival Three Counties is a charity promoting the benefits of horticulture in Worcestershire, Herefordshire and Gloucestershire through is event programme, which includes the first RHS Show of the season, RHS Malvern Spring Festival.                                                                                                                                                                                                                                                                                                                                             |
| Project Objectives        | To give the Giant Welly a fresh new look for its 2024 tour To showcase the amazing plants and flowers available to buy at RHS Malvern Spring Festival To create an aesthetically pleasing look that is obviously tied to RHS Malvern Spring Festival To give a platform for a local artist and provide exposure for their work                                                                                                                                                                                                                                                                                                   |
| Location                  | Three Counties Showground, Malvern, WR13 6NW                                                                                                                                                                                                                                                                                                                                                                                                                                                                                                                                                                                     |
| Budget                    | £250.00 flat fee for time and expertise  Travel expenses and materials will be covered on receipt of invoices/receipts, fuel at 0.40p per mile                                                                                                                                                                                                                                                                                                                                                                                                                                                                                   |
| Timings                   | We are looking to host the in-situ session January 2024                                                                                                                                                                                                                                                                                                                                                                                                                                                                                                                                                                          |
| Applications and Deadline | Interested artists should email Lindsay.kennedy@threecounties.co.uk with an outline design suggestion by Monday, 20 November 2023                                                                                                                                                                                                                                                                                                                                                                                                                                                                                                |

## RHS Malvern Spring Festival Giant Welly – 2023 branding